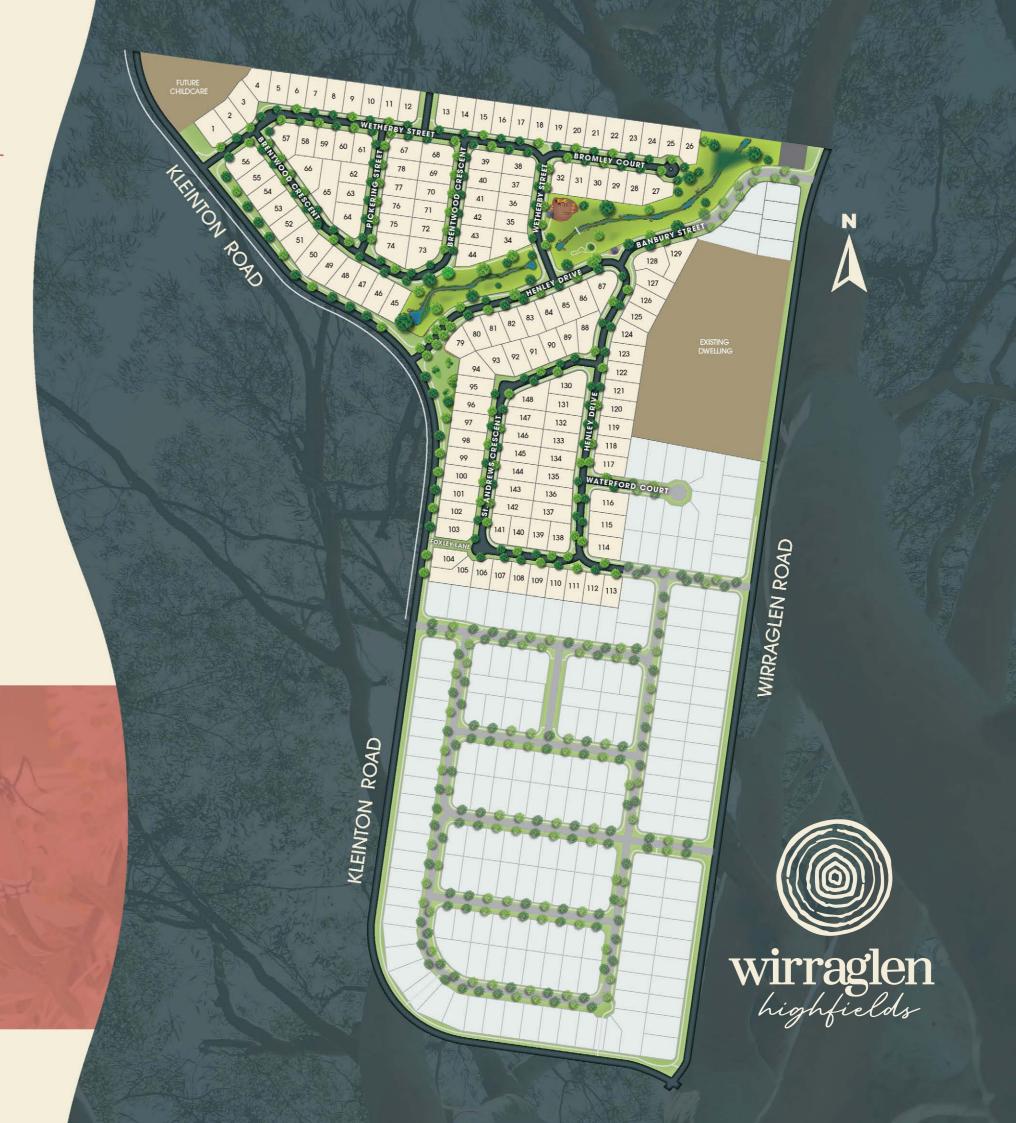

# Masterplan

The Wirraglen masterplan has been crafted to create a beautiful setting for your new home through inspired urban design, superior landscaping, parks and open spaces.

This estate has been carefully conceived around a natural swathe of mature trees, sympathetically embellished to create interactive play and relaxation spaces for residents to come together.

Designed to encourage a fun and active lifestyle, generous footpaths and cycleways connect residents to all amenity. Whether you're a first home buyer, a growing family, or looking to downsize, you'll find land that's perfect for you at Wirraglen.

# Estate Features

No. of Lots: 147

**Lot Range**: Between 600m² to 1200m²

Ave Lot Size: 740m<sup>2</sup>

Parkland Area: More than 3.5 acres

Cycleways and Pathways: More than 3.5km

A rare opportunity for an aspirational lifestyle awaits you at Wirraglen. Perfectly positioned in the heart of Highfields, living at Wirraglen means everything you need is close to home.