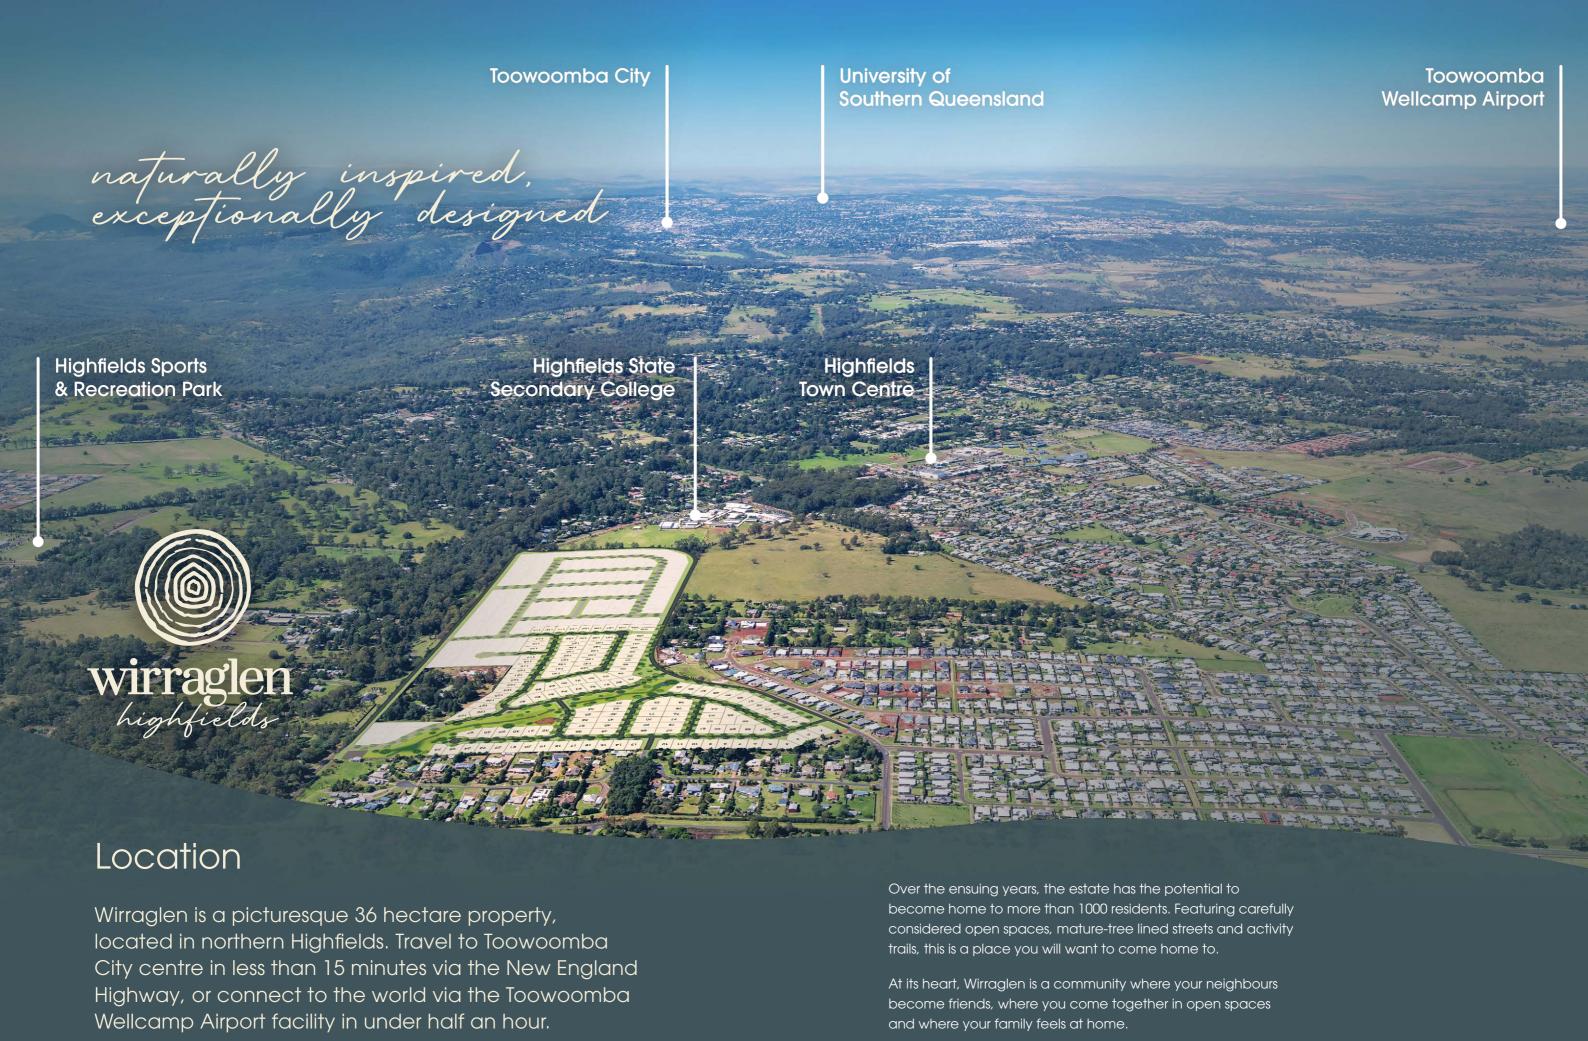

Located at the juncture of tree lined Wirraglen Road and sweeping Kleinton Road, Wirraglen offers exceptional living just minutes from the Highfields town centre.

With an embellished, naturally occurring green corridor at its heart, the initial precinct of 147 premium homesites, offers residents connectivity via an extensive network of walking paths and cycleways. Everyday shopping convenience is within easy reach, and your family's education, community and sporting centres are close at hand.

# Estate Features

No. of Lots: 147

**Lot Range**: Between 600m² to 1200m²

Ave Lot Size: 740m<sup>2</sup>

Parkland Area: More than 3.5 acres

Cycleways and Pathways: More than 3.5km

A rare opportunity for an aspirational lifestyle awaits you at Wirraglen. Perfectly positioned in the heart of Highfields, living at Wirraglen means everything you need is close to home.

#### Learn

Highfields is an area blessed with an array of quality educational facilities, including Highfields State Secondary College, which is on Wirraglen's doorstep. Our unique location is only three kilometres from the state primary school and less than two kilometres from Mary Mackillop Catholic College, meaning the journey to and from school is never far.

## Shop

An established local village is waiting for you. Highfields Village Shopping Centre and Highfields Plaza encompassing major supermarkets and specialty stores, are both just a short three minute drive from home.

### Play

Highfields Sport & Recreation Park, a high quality multi sports facility, and Kuhls Road Sports Centre are close by. Highfields Fitness and Recreation Centre, including swimming pool, gym and indoor courts, is also within easy walking distance.