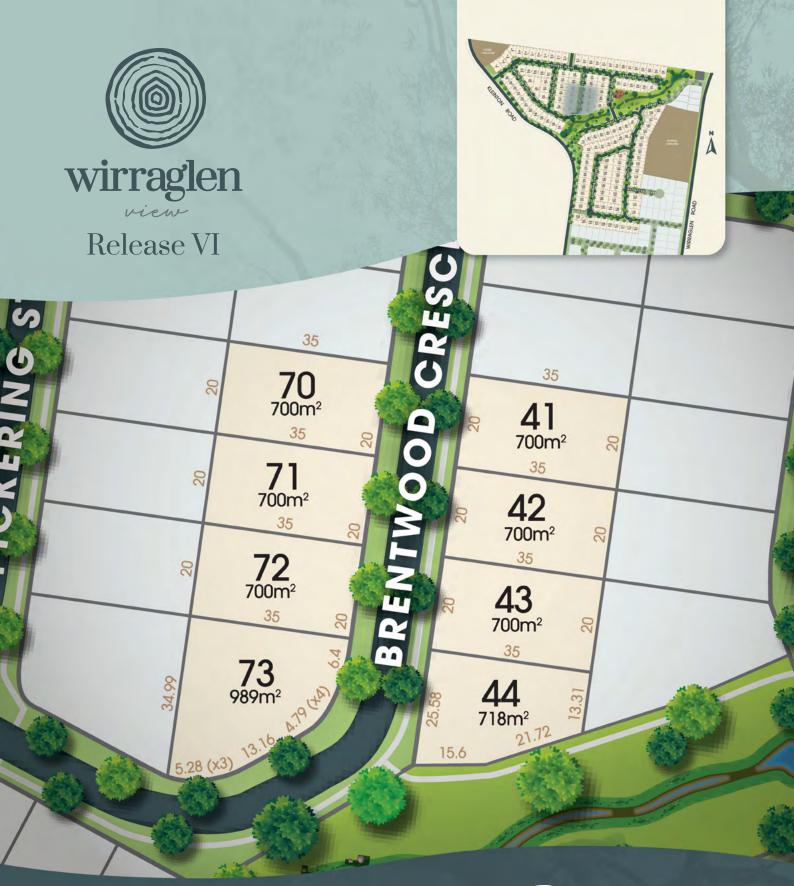

## Release VI

Elevate your life with these incredible homesites at Wirraglen View.

Lots in this latest release are tucked away in the heart of the estate, on the doorstep of natural open spaces.

Find land that raises your expectations.

**LOT RANGE** 700m<sup>2</sup> to 989m<sup>2</sup>

welcome home

Email: Brad.Lipp@collierstwb.com Ph: 0450 201 511 - Brad Lipp