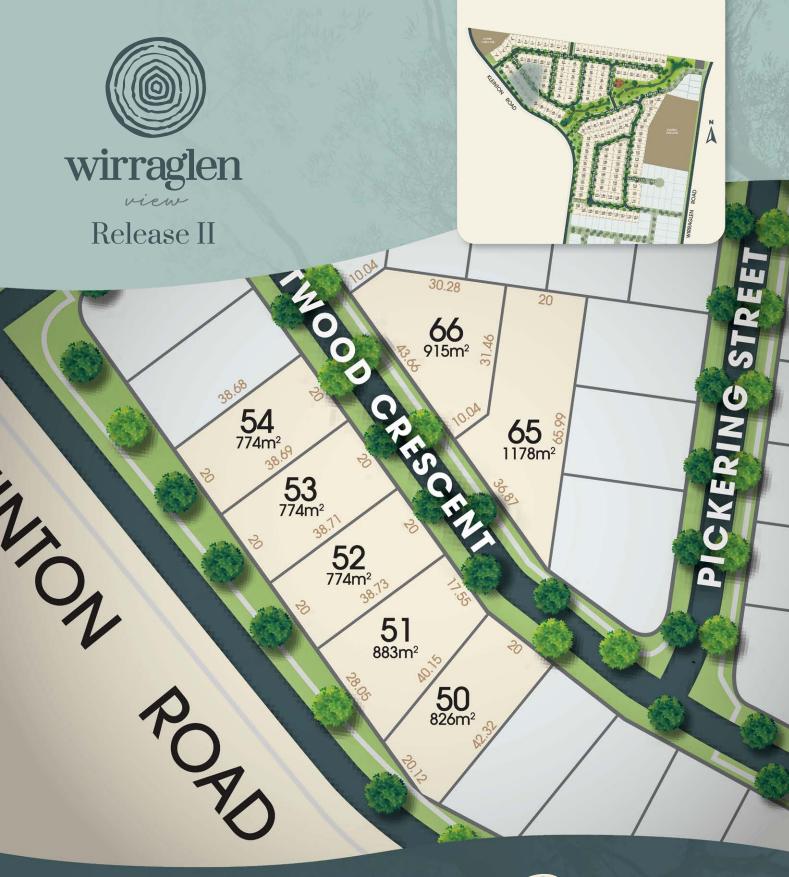

## wirraglen

view

## Release II

Elevate your life with these incredible homesites at Wirraglen View.

This 7-lot release includes some of the largest lots available at Wirraglen and is just a short stroll to central parklands.