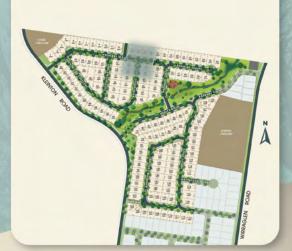

**LOT RANGE** 694m<sup>2</sup> to 726m<sup>2</sup>

| ERBY STR | 20.07<br>* 13 *<br>694m <sup>2</sup><br>1408 20<br>E E T            | 20<br>20<br>14<br>700m <sup>2</sup> %<br>20<br>15<br>%<br>700m <sup>2</sup> % | 20<br>16 %<br>700m <sup>2</sup> |            |
|----------|---------------------------------------------------------------------|-------------------------------------------------------------------------------|---------------------------------|------------|
| 2        | 29<br>68<br>726m <sup>2</sup><br>35<br>9<br>700m <sup>2</sup><br>35 | 29<br>39<br>726m <sup>2</sup><br>35<br><b>40</b><br>700m <sup>2</sup><br>35   |                                 | ER GUALITY |