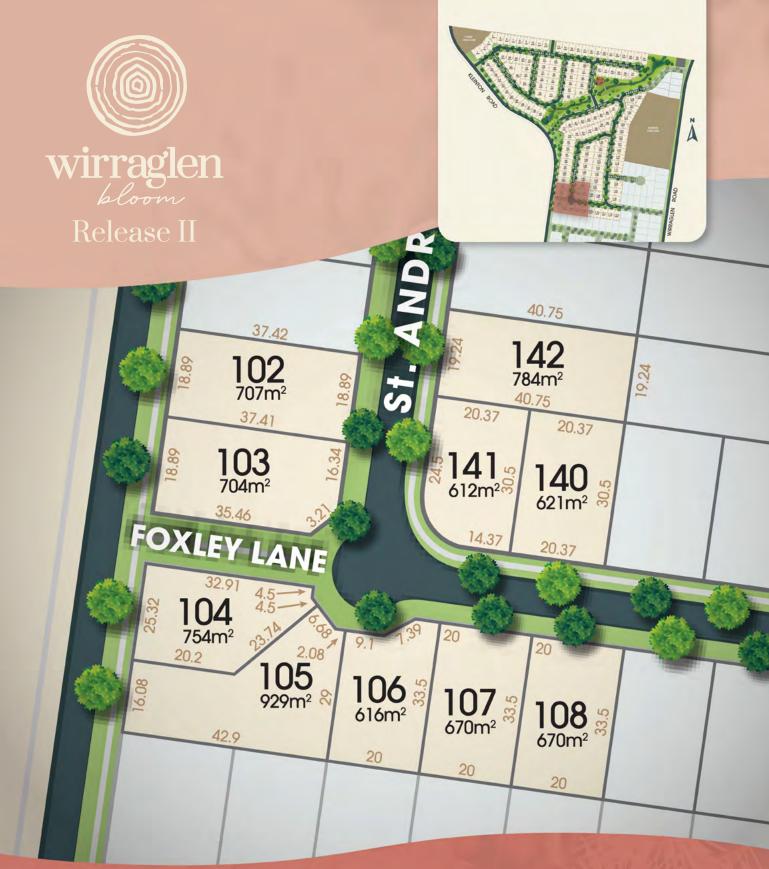

## Release II

Find your place in this maturing estate at Wirraglen Bloom.

This 10-lot release is connected via a network of walking paths and bike trails to the rest of the estate.

Find land that connects you to this thriving community.