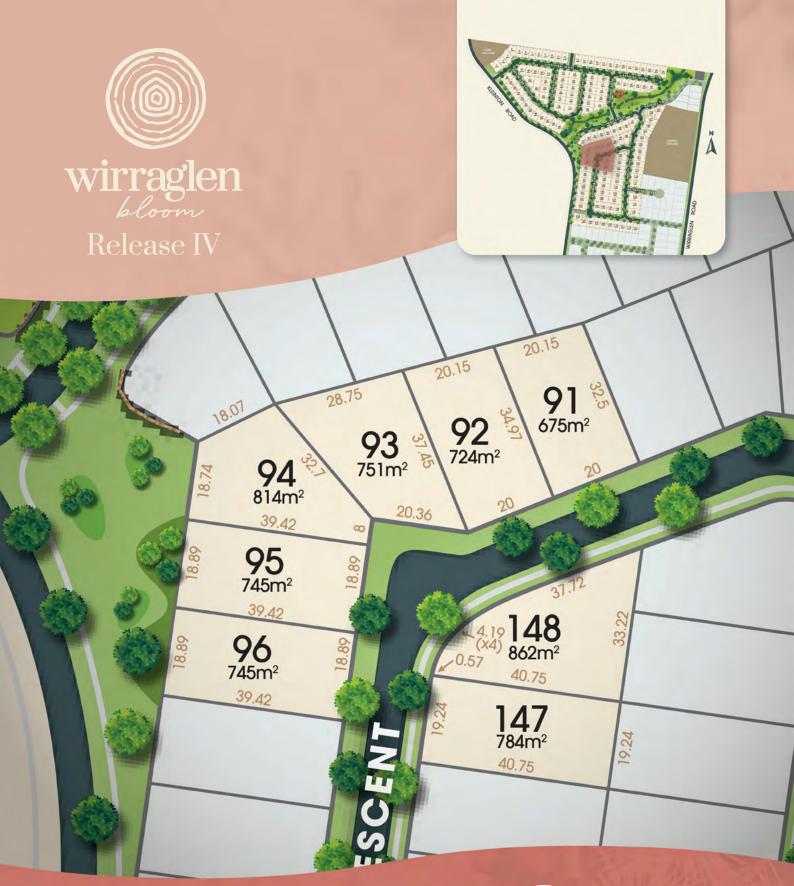

## Release IV

Find your place in this maturing estate at Wirraglen Bloom.

This release offers a wide choice of lot sizes and frontages, ideal for creating a stunning family home.

Find land that connects you to this thriving community.

LOT RANGE 675m<sup>2</sup> to 862m<sup>2</sup>

**Email:** Brad.Lipp@collierstwb.com **Ph:** 0450 201 511 - Brad Lipp