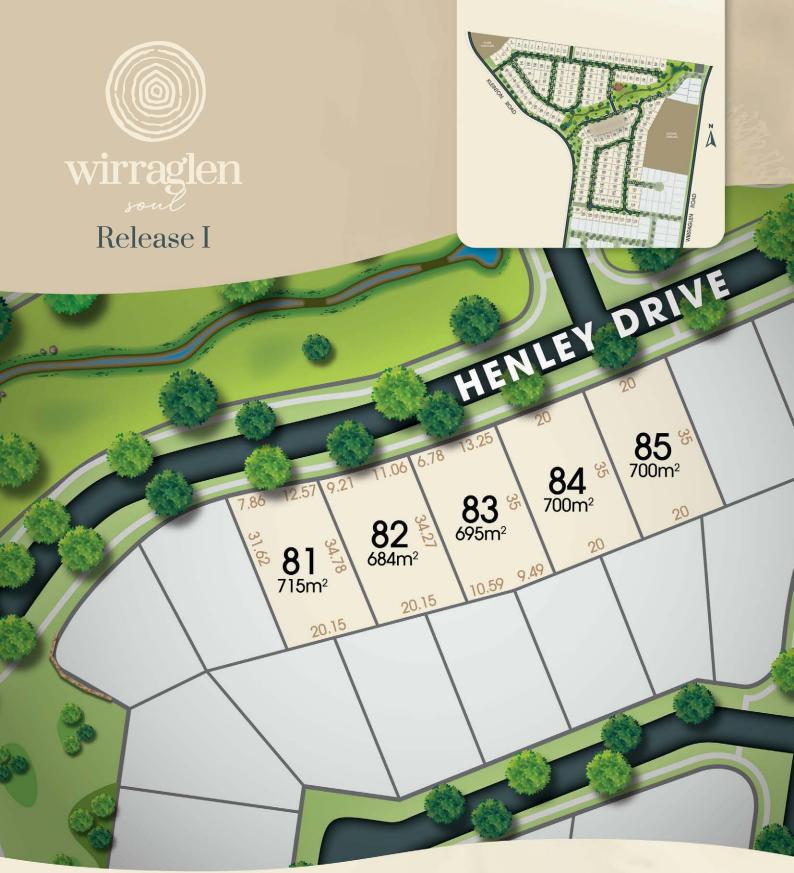

## Release I

Surrounding the estate's generous natural amenity, Wirraglen Soul captures the very essence of life at Wirraglen.

This exceptional release offers 5 select lots with direct frontage to parkland.